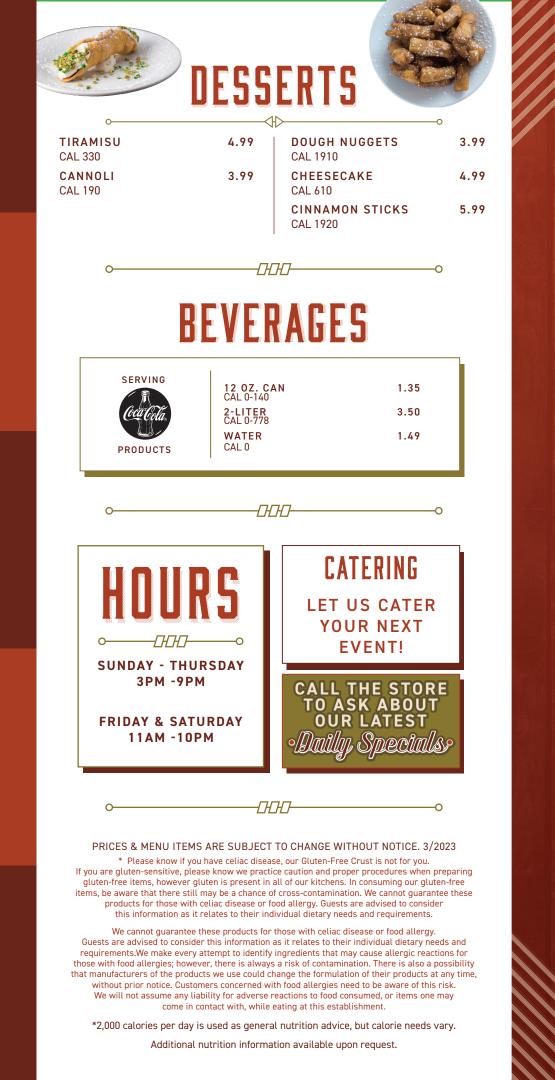

Postal Customer PIZZ OUR  $\supseteq$ МE AND

THE

ш

WE'RI

 $\Diamond$ 

ORDER ONLINE @ ROSATISPIZZA.COM

keep it real ENJOY FRESH PIZZA THE WAY WE'VE DONE IT FOR 5 GENERATIONS

| Al                                                                                                                                          | PPET                                                                                                                                              | IZERS                                                                                                                                                                       |                                                              | 下ろ                                                           |
|---------------------------------------------------------------------------------------------------------------------------------------------|---------------------------------------------------------------------------------------------------------------------------------------------------|-----------------------------------------------------------------------------------------------------------------------------------------------------------------------------|--------------------------------------------------------------|--------------------------------------------------------------|
| CHICKEN TENDERS                                                                                                                             | 7.0                                                                                                                                               | JALAPEÑO POPPE                                                                                                                                                              | DC .                                                         |                                                              |
| CAL 720                                                                                                                                     | 7.49                                                                                                                                              | CAL 870                                                                                                                                                                     | :K5                                                          | 7.9                                                          |
| BREADED MUSHROOM<br>CAL 730                                                                                                                 | IS 7.49                                                                                                                                           | FRENCH FRIES<br>CAL 860                                                                                                                                                     |                                                              | 2.9                                                          |
| MOZZARELLA STICKS<br>CAL 900                                                                                                                | 7.99                                                                                                                                              | ROSATI'S BREADS<br>CAL 2820                                                                                                                                                 | STICKS                                                       | 5.9                                                          |
| PIZZA BREAD<br>CAL 620                                                                                                                      | 4.99                                                                                                                                              | ONION RINGS<br>CAL 960                                                                                                                                                      |                                                              | 6.4                                                          |
|                                                                                                                                             | ARLIC BUT                                                                                                                                         | TER & HERB                                                                                                                                                                  | 2.99                                                         |                                                              |
| UAKLIL c                                                                                                                                    | HEESE                                                                                                                                             | •                                                                                                                                                                           | +1.00                                                        |                                                              |
|                                                                                                                                             | CAL 1000<br>CAL 1000<br>CAL 1050                                                                                                                  | TOMATO 4                                                                                                                                                                    | ÷2.00                                                        |                                                              |
| 520-760 CAL                                                                                                                                 |                                                                                                                                                   | 650-890 CAL                                                                                                                                                                 |                                                              | -                                                            |
| WINGS                                                                                                                                       | ADDS 290/370                                                                                                                                      |                                                                                                                                                                             | Left-                                                        |                                                              |
| BONE-IN<br>6 WINGS                                                                                                                          | 8.99                                                                                                                                              | BONELESS<br>10 WINGS                                                                                                                                                        | 10.9                                                         | 5                                                            |
| 520-760 CAL                                                                                                                                 |                                                                                                                                                   | 650-890 CAL                                                                                                                                                                 |                                                              |                                                              |
| <b>12 WINGS</b><br>1040-1520 CAL                                                                                                            | 16.99                                                                                                                                             | 20 WINGS<br>1300-1780 CAL                                                                                                                                                   | 18.4                                                         | 9                                                            |
| <b>24 WINGS</b><br>2080-3040 CAL                                                                                                            | 28.99                                                                                                                                             |                                                                                                                                                                             | NEW!                                                         |                                                              |
|                                                                                                                                             | SAL                                                                                                                                               | ADS                                                                                                                                                                         |                                                              |                                                              |
| 0                                                                                                                                           | <                                                                                                                                                 | ₩>                                                                                                                                                                          | SHI                                                          | Ć                                                            |
| -                                                                                                                                           | DRES                                                                                                                                              | SINGS                                                                                                                                                                       |                                                              | F                                                            |
| -                                                                                                                                           |                                                                                                                                                   |                                                                                                                                                                             |                                                              | A PROVIDENCE                                                 |
| HOUSE ITALIAN   440 CAL<br>CAESAR   450 CAL<br>RANCH   290 CAL                                                                              |                                                                                                                                                   | FRENCH   340 CAL<br>BALSAMIC VINAIGRE<br>BLUE CHEESE   370 (                                                                                                                |                                                              | AL                                                           |
| CAESAR   450 CAL<br>RANCH   290 CAL<br>ITALIAN TABLE                                                                                        |                                                                                                                                                   | BALSAMIC VINAIGRE<br>BLUE CHEESE   370                                                                                                                                      | CAL                                                          | 99                                                           |
| CAESAR   450 CAL<br>RANCH   290 CAL<br>ITALIAN TABLE                                                                                        | cucumber   pe                                                                                                                                     | BALSAMIC VINAIGRE<br>BLUE CHEESE   370 (<br>e   grape tomatoes   red on<br>epperoncini   croutons                                                                           | CAL                                                          | 99  <br>99                                                   |
| CAESAR   450 CAL<br>RANCH   290 CAL<br>ITALIAN TABLE<br>SIDE   CAL 170 : REG   CAL 20                                                       | cucumber   pe<br>0 : FAM   CAL 80<br>Romaine lettuc                                                                                               | BALSAMIC VINAIGRE<br>BLUE CHEESE   370 of<br>the   grape tomatoes   red on<br>epperoncini   croutons<br>00<br>re   Caesar dressing                                          | CAL<br>Nion 4.9<br>8.9<br>30.0                               | 79  <br>79  <br>10  <br>-<br>79                              |
| CAESAR   450 CAL<br>RANCH   290 CAL<br>ITALIAN TABLE<br>SIDE   CAL 170 : REG   CAL 20                                                       | cucumber   pe<br>0 : FAM   CAL 8(<br>Romaine lettuc<br>parmesan   cro                                                                             | BALSAMIC VINAIGRE<br>BLUE CHEESE   370 of<br>the   grape tomatoes   red on<br>epperoncini   croutons<br>00<br>the   Caesar dressing<br>outons                               | CAL<br>Nion 4.9<br>8.9<br>30.0                               | 79  <br>79  <br>10  <br>-<br>79  <br>79                      |
| CAESAR   450 CAL<br>RANCH   290 CAL<br>ITALIAN TABLE<br>SIDE   CAL 170 : REG   CAL 20<br>CAESAR<br>SIDE   CAL 590 : REG   CAL 72            | cucumber   pe<br>0 : FAM   CAL 80<br>Romaine lettuc<br>parmesan   cro<br>0 : FAM   CAL 20<br>Romaine lettuc                                       | BALSAMIC VINAIGRE<br>BLUE CHEESE   370 of<br>the   grape tomatoes   red on<br>epperoncini   croutons<br>00<br>the   Caesar dressing<br>outons                               | CAL<br>nion 4.9<br>8.9<br>30.0<br>4.9<br>7.9<br>26.0<br>12.9 | 79  <br>79  <br>10  <br>-<br>79  <br>79  <br>10  <br>-<br>79 |
| CAESAR   450 CAL<br>RANCH   290 CAL<br>ITALIAN TABLE<br>SIDE   CAL 170 : REG   CAL 20<br>CAESAR<br>SIDE   CAL 590 : REG   CAL 72<br>CHOPPED | cucumber   pe<br>0 : FAM   CAL 80<br>Romaine lettuc<br>parmesan   cro<br>0 : FAM   CAL 20<br>Romaine lettuc<br>gorgonzola   re<br>tomatoes   crou | BALSAMIC VINAIGRE<br>BLUE CHEESE   370 of<br>epperoncini   croutons<br>00<br>e   Caesar dressing<br>uutons<br>610<br>e   pasta   chicken   bacon<br>ed onion   green pepper | CAL<br>aion 4.9<br>8.9<br>30.0<br>4.9<br>7.9<br>26.0         | 79  <br>79  <br>10  <br>-<br>79  <br>79  <br>10  <br>-<br>79 |